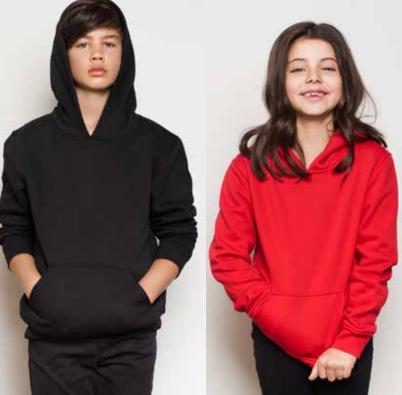

# HERO 2020 PULLOVER

WEIGHT 280 GSM 13.8 oz/ly (CA) 8.3 oz (US)

#### FEATURES

FASHION FIT 2X2 RIB CUFFS & BOTTOM HEM DOUBLE FLEECE LINED HOOD DOUBLE STITCHED THROUGH OUT TEAR-AWAY NECK LABEL LOW SHRINKAGE PILL RESISTANT STRONG COLOUR FASTNESS