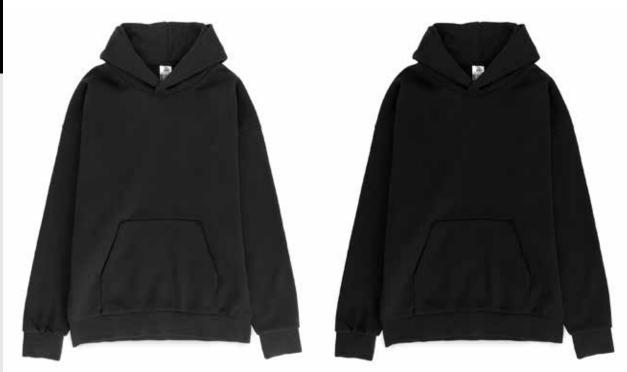

# HERO 2020 PULLOVER

WEIGHT 280 GSM 13.8 oz/ly (CA) 8.3 oz (US)

#### SIZES

ADULT XS/S/M/L/XL/2XL/3XL/4XL/5XL YDUTH XS/S/M/L/XL

|   | BLACK        | + YOUTH |   |
|---|--------------|---------|---|
|   | NAVY BLUE    | + YOUTH |   |
|   | DARK HEATHER | + YOUTH |   |
| 1 | SPORT GREY   | + YOUTH |   |
|   | MARDON       |         |   |
| ľ | FOREST GREEN | VIII.   |   |
| 1 | ROYAL BLUE   | + YOUTH |   |
|   | PURPLE       |         |   |
|   | RED          | /+YOUTH |   |
|   | GOLD         |         |   |
|   | PINK         |         |   |
|   | WHITE        | + YOUTH |   |
|   | ASH HEATHER  | 1000    |   |
|   | IVORY        | 1       | 1 |
|   | PEACH        |         |   |
|   | CLAY         | 1       |   |
| 1 | DUSTRY ROSE  |         |   |
| l | LAVENDER     | 1       |   |
|   | SKY BLUE     | 1       |   |
|   | KIWI         | 0       |   |
|   | DUSTY GREEN  |         |   |
|   | OLIVE        | 1       |   |
|   | COCOA        | 1       |   |
|   | KELLY GREEN  |         |   |
|   | ORANGE       |         |   |
|   |              |         |   |