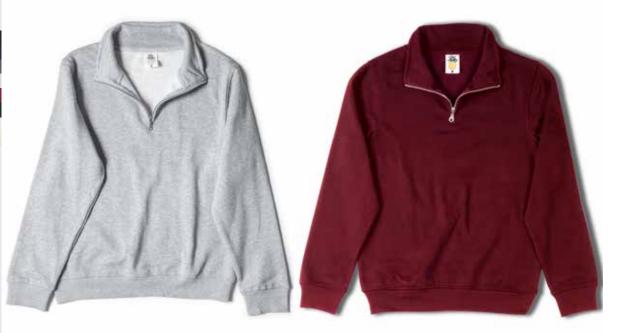

# HERD 4020 1/4 ZIP

**WEIGHT** 280 GSM 13.8 oz/ly (CA) 8.3 oz (US)

#### FABRIC Combed Ring Spun Cotton

|               | COTTON      | POLY        | RAYDI      |
|---------------|-------------|-------------|------------|
| SOLID COLOURS | 60%         | <b>40</b> % | 0%         |
| SPORT GREY    | 55%         | <b>40</b> % | <b>5</b> % |
| ASH HEATHER   | <b>59%</b>  | <b>40</b> % | 1%         |
| DARK HEATHER  | <b>40</b> % | 60%         | 0%         |

#### FEATURES

FASHION FIT 2X2 RIB CUFFS & BOTTOM HEM DOUBLE STITCHED THROUGH OUT YKK METAL ZIPPERS TEAR-AWAY NECK LABEL LOW SHRINKAGE PILL RESISTANT STRONG COLOUR FASTNESS

#### SIZES

ADULT S/m/l/XL/2XL/3XL/4XL/5XL YDUTH XS/S/m/l/XL

| BLACK                  | + Youth            |
|------------------------|--------------------|
| NAVY BLUE              | + YOUTH            |
| DARK HEATHER           | 1                  |
| SPORT GREY             | + YOUTH            |
|                        |                    |
| MAROON                 | + YOUTH            |
| MARDON<br>Forest green | + YOUTH            |
|                        | + YOUTH<br>+ YOUTH |
| FOREST GREEN           |                    |