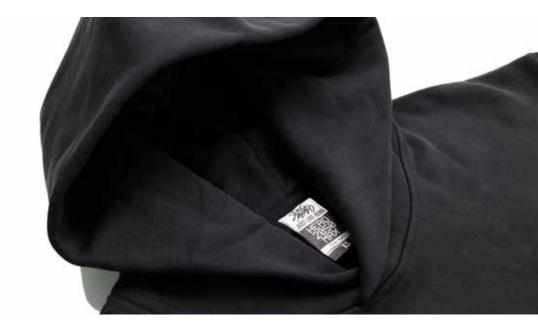

#### FEATURES

FASHION FIT 2X2 RIB CUFFS & BOTTOM HEM Double Stitched Through Out Tear-Away Neck Label Low Shrinkage Pill Resistant Strong Colour Fastness

#### FEATURES

FASHION FIT 2X2 RIB CUFFS & BOTTOM HEM DOUBLE FLEECE LINED HOOD DOUBLE STITCHED THROUGH OUT TEAR-AWAY NECK LABEL LOW SHRINKAGE PILL RESISTANT STRONG COLOUR FASTNESS

#### FEATURES

FASHION FIT 2X2 RIB CUFFS & BOTTOM HEM DOUBLE FLEECE LINED HOOD DOUBLE STITCHED THROUGH OUT YKK METAL ZIPPERS TEAR-AWAY NECK LABEL LOW SHRINKAGE PILL RESISTANT STRONG COLOUR FASTNESS

#### FEATURES

FASHION FIT 2X2 RIB CUFFS & BOTTOM HEM DOUBLE STITCHED THROUGH OUT YKK METAL ZIPPERS TEAR-AWAY NECK LABEL LOW SHRINKAGE PILL RESISTANT STRONG COLOUR FASTNESS