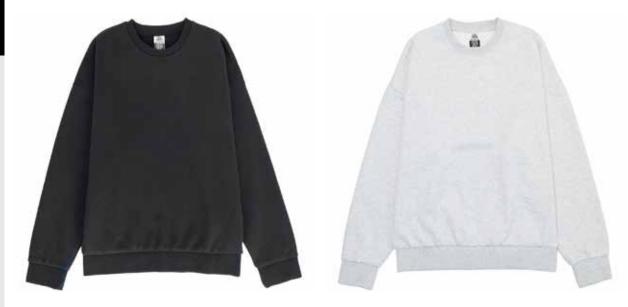

# HERD 1020 Crewneck

WEIGHT 280 GSM 13.8 0z/ly (CA) 8.3 0z (US)

#### SIZES

ADULT S/m/l/XL/2XL/3XL/4XL/5XL YDUTH XS/S/m/l/XL

| BLACK        | + YOUTH           |
|--------------|-------------------|
| NAVY BLUE    | + YOUTH           |
| DARK HEATHER | + YOUTH           |
| SPORT GREY   | + YOUTH           |
| MARDON       | + YOUTH           |
| FOREST GREEN |                   |
| ROYAL BLUE   |                   |
| PURPLE       |                   |
| RED          | 100               |
| GOLD         | 1                 |
| PINK         |                   |
| WHITE        | + YOUTH           |
| ASH HEATHER  | 1200 00-000       |
| IVORY        | 1                 |
| PEACH        |                   |
| CLAY         | 1                 |
| DUSTRY ROSE  |                   |
| LAVENDER     | 1                 |
| SKY BLUE     | T                 |
| KIWI         | State Contraction |
| DUSTY GREEN  | 100 C             |
| DLIVE        | 0                 |
| COCOA        |                   |
| KELLY GREEN  |                   |
| ORANGE       |                   |
|              |                   |