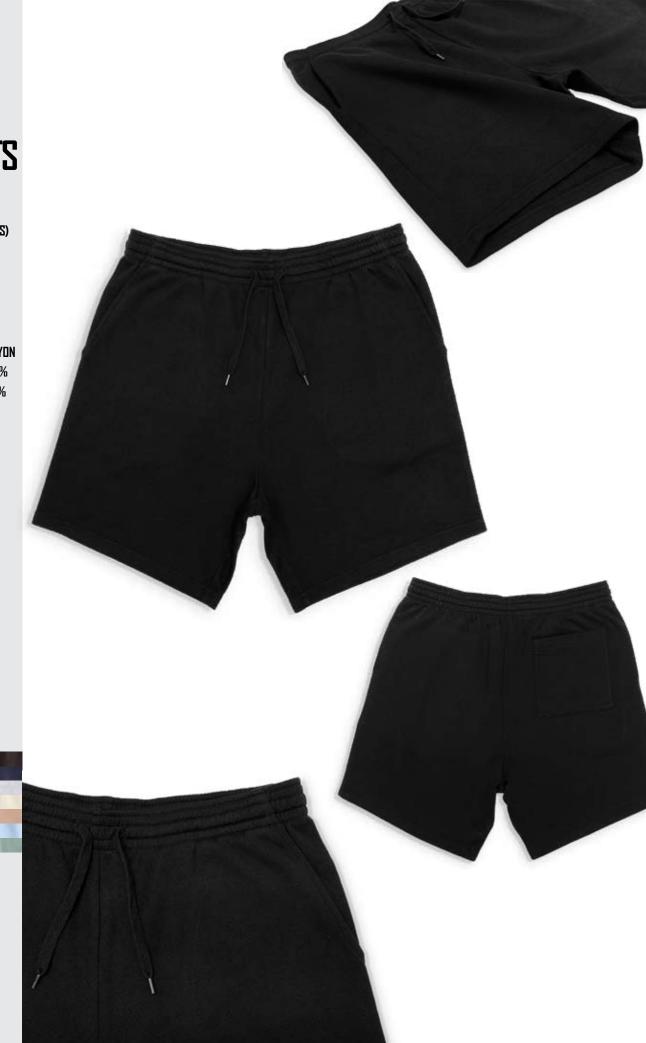

## HERO 6020 7" SWEATSHORTS

WEIGHT 280 GSM 13.8 0z/ly (CA) 8.3 0z (US)

FABRIC Combed Ring Spun Cotton

COTTONPOLYRAYONSOLID COLOURS60%40%0%ASH HEATHER59%40%1%

#### FEATURES

RELAXED FIT 7" INSEAM ELASTIC WAISTBAND EXTERIOR FLAT DRAWSTRING VINTAGE STYLE BACK POCKET TEAR-AWAY LABELS LOW SHRINKAGE PILL RESISTANT STRONG COLOUR FASTNESS

#### SIZES

ADULT XS / S / M / L / XL / 2XL

| BLACK       |         |             |
|-------------|---------|-------------|
| NAVY BLUE   |         |             |
| ASH HEATHER | 201 233 | Constant of |
| IVORY       |         | 1           |
| CLAY        |         |             |
| SKY BLUE    |         |             |
| DUSTY GREEN | 1.00    |             |