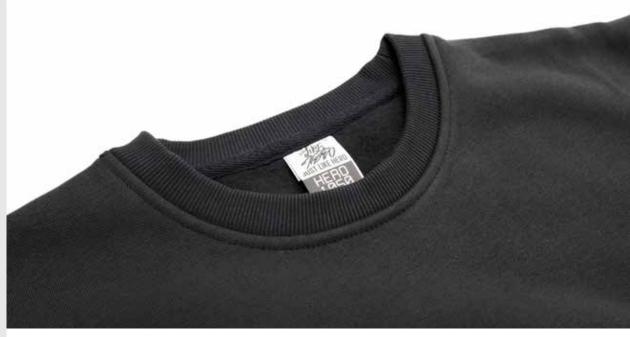

#### FEATURES

FASHION FIT 2X2 RIB CUFFS & BOTTOM HEM Double Stitched Through Out Tear-Away Neck Label Low Shrinkage Pill Resistant Strong Colour Fastness