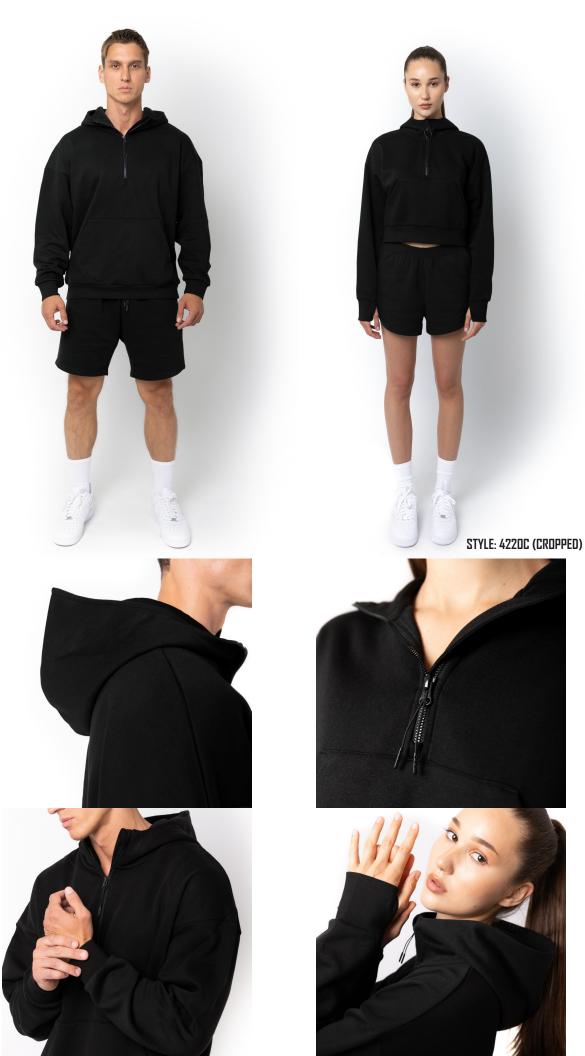

# HERO 4220 Scuba 1/2 Zip

WEIGHT 280 GSM 13.8 0z/ly (CA) 8.3 0z (US)

FABRIC Combed Ring Spun Cotton

COTTONPOLYRAYONSOLID COLOURS60%40%0%ASH HEATHER59%40%5%

#### FEATURES

OVERSIZED FIT 2X2 RIB CUFFS & BOTTOM HEM DOUBLE FLEECE-LINED HOOD YKK METAL ZIPPERS TEAR-AWAY NECK LABEL 100% COTTON FACED LOW SHRINKAGE PILL RESISTANT STRONG COLOUR FASTNESS THUMB HOLE (4220C)

#### SIZES

ADULT XS / S / M / L / XL / 2XL

| BLACK       |                      |
|-------------|----------------------|
| ASH HEATHER | and the stand of the |
| IVORY       |                      |
| DUSTY GREEN |                      |