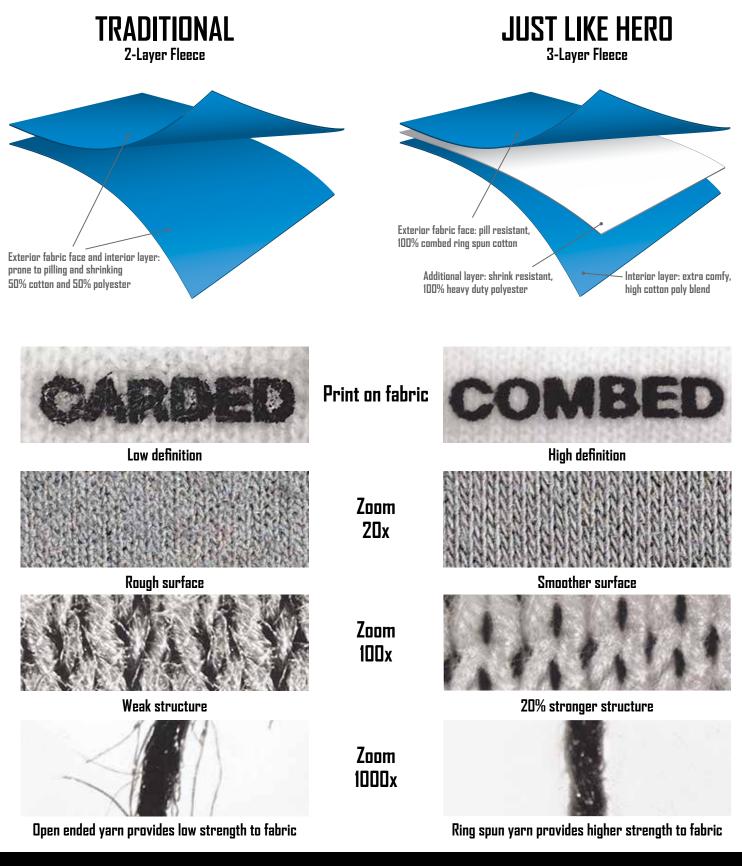

# The Fabric

Traditional results: High pilling / High shrinkage / Low print quality Just Like Hero results: Low pilling / Low shrinkage / High print quality