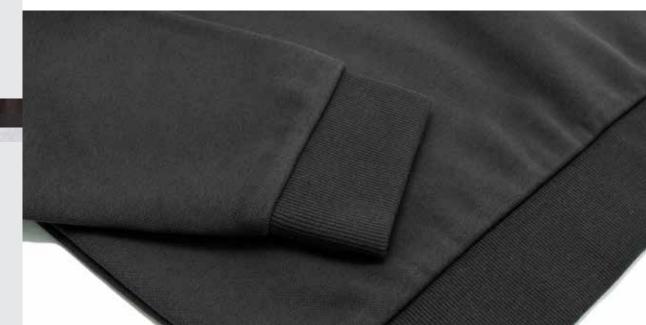

#### FEATURES

FASHION FIT 2X2 RIB CUFFS & BOTTOM HEM Double Stitched Through Out Tear-Away Neck Label Low Shrinkage Pill Resistant Strong Colour Fastness