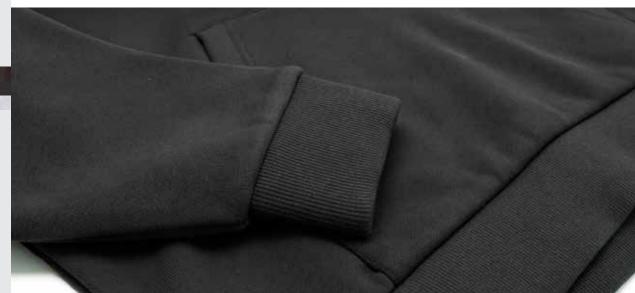

#### FEATURES

FASHION FIT 2X2 RIB CUFFS & BOTTOM HEM Double Stitched Through Out Tear-Away Neck Label Low Shrinkage Pill Resistant Strong Colour Fastness

#### FEATURES

FASHION FIT 2X2 RIB CUFFS & BOTTOM HEM DOUBLE FLEECE LINED HOOD DOUBLE STITCHED THROUGH OUT TEAR-AWAY NECK LABEL LOW SHRINKAGE PILL RESISTANT STRONG COLOUR FASTNESS

#### FEATURES

FASHION FIT 2X2 RIB CUFFS & BOTTOM HEM DOUBLE FLEECE LINED HOOD DOUBLE STITCHED THROUGH OUT YKK METAL ZIPPERS TEAR-AWAY NECK LABEL LOW SHRINKAGE PILL RESISTANT STRONG COLOUR FASTNESS

#### FEATURES

FASHION FIT 2X2 RIB CUFFS & BOTTOM HEM DOUBLE STITCHED THROUGH OUT YKK METAL ZIPPERS TEAR-AWAY NECK LABEL LOW SHRINKAGE PILL RESISTANT STRONG COLOUR FASTNESS