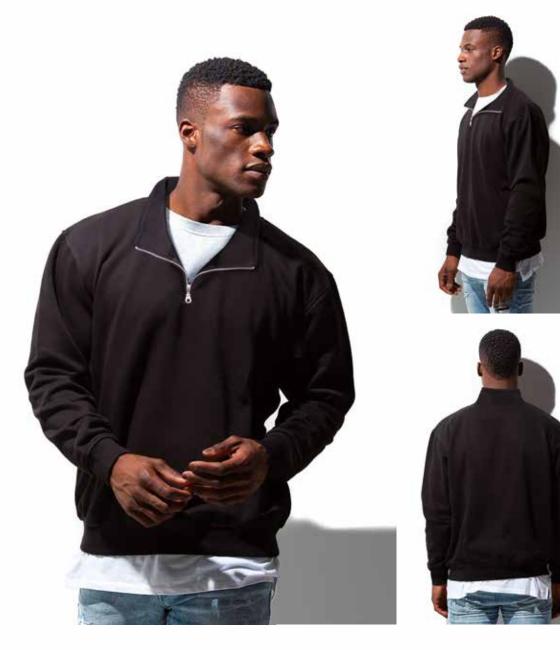

# HERD 4020 1/4 ZIP

**WEIGHT** 280 GSM 13.8 oz/ly (CA) 8.3 oz (US)

#### FEATURES

FASHION FIT 2X2 RIB CUFFS & BOTTOM HEM DOUBLE STITCHED THROUGH OUT YKK METAL ZIPPERS TEAR-AWAY NECK LABEL LOW SHRINKAGE PILL RESISTANT STRONG COLOUR FASTNESS