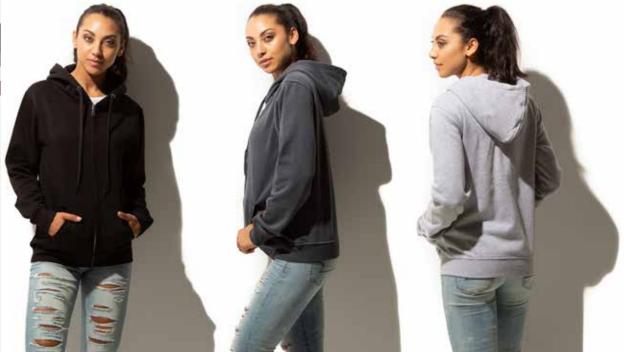

# HERO 3020 Full ZIP

WEIGHT 280 GSM 13.8 oz/ly (CA) 8.3 oz (US)

#### FEATURES

FASHION FIT 2X2 RIB CUFFS & BOTTOM HEM DOUBLE FLEECE LINED HOOD DOUBLE STITCHED THROUGH OUT YKK METAL ZIPPERS TEAR-AWAY NECK LABEL LOW SHRINKAGE PILL RESISTANT STRONG COLOUR FASTNESS