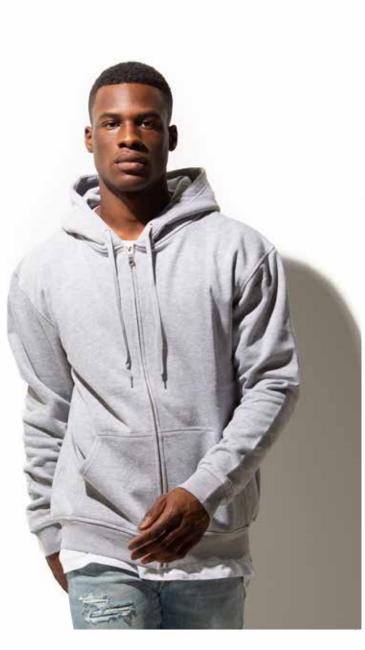

# HERO 3020 Full ZIP

WEIGHT 280 GSM 13.8 oz/ly (CA) 8.3 oz (US)

#### FEATURES

FASHION FIT 2X2 RIB CUFFS & BOTTOM HEM DOUBLE FLEECE LINED HOOD DOUBLE STITCHED THROUGH OUT YKK METAL ZIPPERS TEAR-AWAY NECK LABEL LOW SHRINKAGE PILL RESISTANT STRONG COLOUR FASTNESS