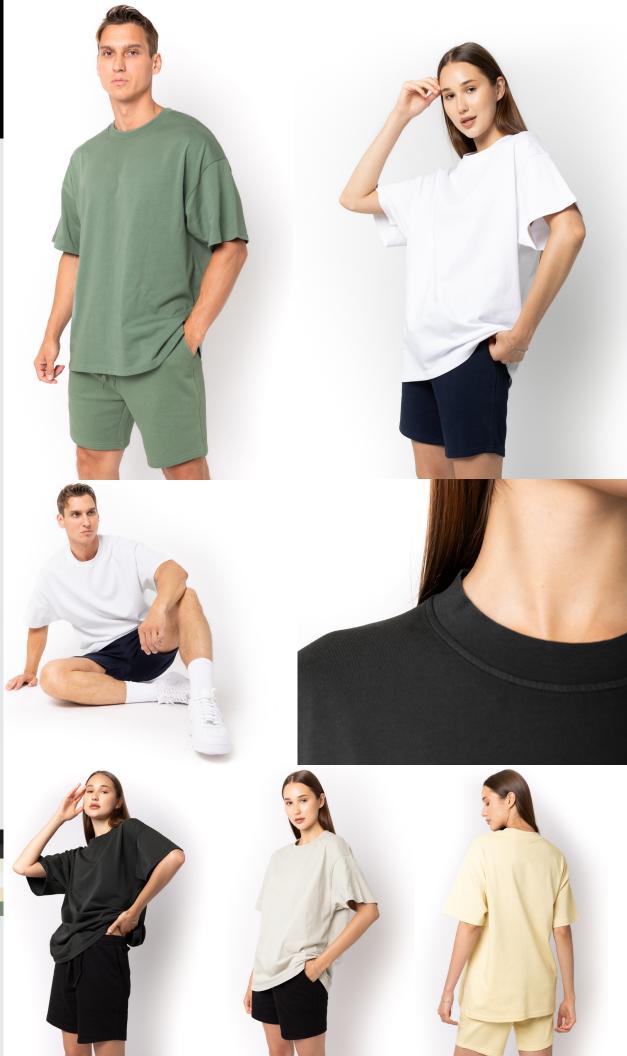

# Hero 300 T-Shirt

WEIGHT 280 GSM 13.8 oz/ly (CA) 8.3 oz (US)

FABRIC 100% Combed Ring Spun Cotton

COTTON POLY RAYON Solid Colours 100% 0% 0%

#### FEATURES

OVERSIZED FIT DROP-SHOULDER FIT MINIMALIST STYLE TEAR-AWAY NECK LABEL SUPER HEAVY DOUBLE JERSEY SIDESEAMED CONSTRUCTION PILL RESISTANT LOW SHRINKAGE STRONG COLOUR FASTNESS

SIZES Adult XS/S/M/L/XL/2XL/3XL/4XL/5XL

#### **AVAILABLE COLOURS**

BLACK ACID BLACK (ACID WASHED) ICY ROCK White IVDRY Dusty green

as high

The